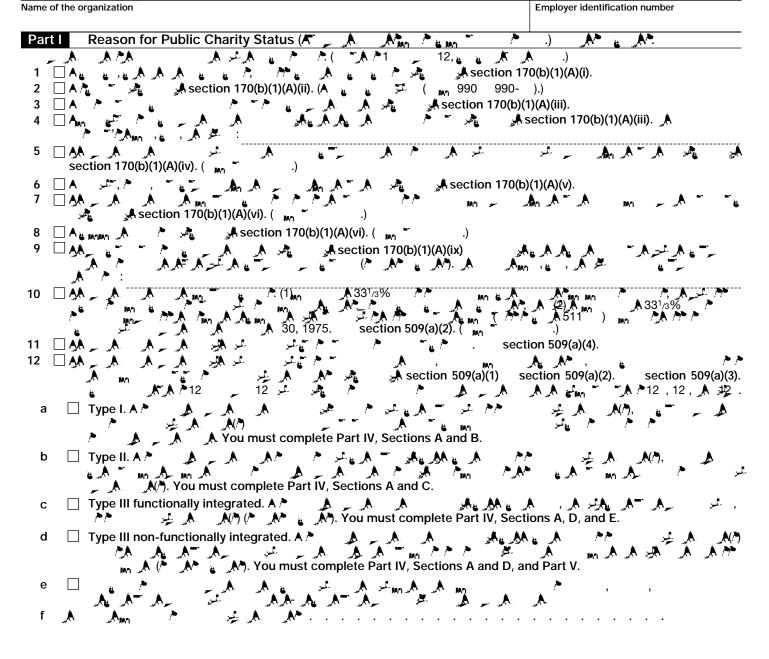

| _      |         | .    |        |        |  |
|         | required audit or audits, explain why on Schedule O and describe any steps taken to undergo such a     | audits | -       | 3b   | V      |        |  |
|         |                                                                                                        |        |         | Form | 990    | (2019) |  |

#### **SCHEDULE A** (Form 990 or 990-EZ)

# **Public Charity Status and Public Support**

. 1545-0047 (0)19

Complete if the organization is a section 501(c)(3) organization or a section 4947(a)(1) nonexempt charitable trust. ► Attach to Form 990 or Form 990-EZ.

Open to Public Inspection

./ . /F \_990 for instructions and the latest information. ► Go to



Part III

1人) 1 年 人 版 人 人人 人 人 人

"Yes," and if you checked 12a or 12b in Part I, answer (b) and (c) below."

 $\mathbb{A}^{\bullet}$ ) If

Part IV Supporting Organizations (continued)

|